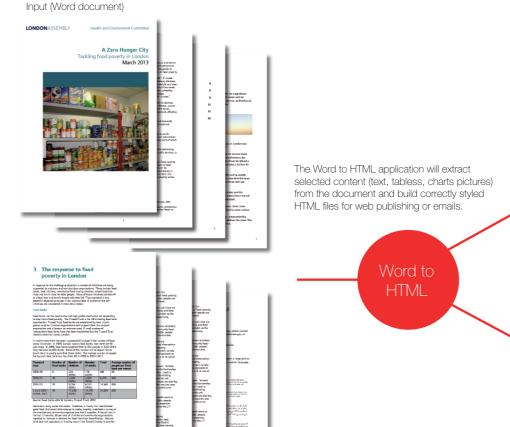

#### Word to HTML conversion

Write a document in Word and then use our Word to HTML software to produce fully functional HTML emails and web content.

This example shows the authored Word document and the resulting email, created automatically in minutes.

Automatic conversion of selected content.

HTML email

Meta One Limited Sherbourne House Sherbourne Valley Northiam, East Sussex TN31 6HY